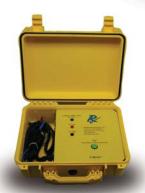

The EPA 1000
Environmental and Power Analyzer

The Z-Brick<sup>™</sup> Line Impedance Testing